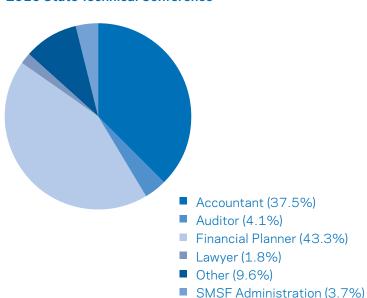

onsors receive

a high level of engagement from delegates. We encourage you to contact us at sponsorship@smsfassociation.com or (08) 8205 1900 to discuss the opportunities in this brochure.

We look forward to working with you to provide a rewarding and valuable experience at the 2017 Technical Day series.

| Venue     | Date           | 2016 Attendee Numbers |  |  |
|-----------|----------------|-----------------------|--|--|
| Sydney    | 2 August 2016  | 265                   |  |  |
| Melbourne | 3 August 2016  | 223                   |  |  |
| Brisbane  | 4 August 2016  | 159                   |  |  |
| Adelaide  | 9 August 2016  | 98                    |  |  |
| Perth     | 11 August 2016 | 113                   |  |  |





# Attendees by Occupation 2016 State Technical Conference



# **Conference Package**

#### Across all 5 locations \$8,000 +GST

#### **Key entitlements**

- 1 x Exhibition Counter inclusive of cost of infill print of your brand
- 2 x bar stools
- 1 x Conference Registration in ADL/PER
- 2 x Conference Registrations in SYD/MEL/BNE

#### **Supporting entitlements**

- One company logo on Conference website
- Company Profile Page on App
- Link to company website from profile page on App
- One company logo in Sponsor Loop

#### Individual Conference Partner

Individual locations - Brisbane \$2,000 +GST

Sydney \$2,500 +GST Adelaide \$1,500 +GST Melbourne \$2,500 +GST Perth \$1,500 +GST

#### **Key entitlements**

- 1 x Exhibition Counter inclusive of cost of infill print of your brand
- 2 x bar stools
- 1 x Conference Registration in ADL/PER only
- 2