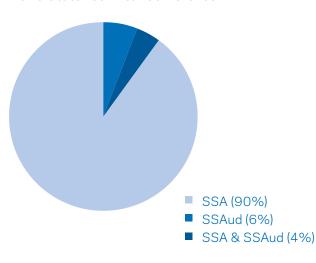

inately by Specialists from the Association, ensuring that sponsors receive

a high level of engagement from delegates. We encourage you to contact us at sponsorship@smsfassociation.com or (08) 8205 1900 to discuss the opportunities in this brochure.

We look forward to working with you to provide a rewarding and valuable experience at the 2017 Technical Day series.

| Venue     | Date           | 2016 Attendee Numbers |  |  |
|-----------|----------------|-----------------------|--|--|
| Sydney    | 2 August 2016  | 265                   |  |  |
| Melbourne | 3 August 2016  | 223                   |  |  |
| Brisbane  | 4 August 2016  | 159                   |  |  |
| Adelaide  | 9 August 2016  | 98                    |  |  |
| Perth     | 11 August 2016 | 113                   |  |  |





# Attendees by Occupation 2016 State Technical Conference



# **Conference Package**

#### Across all 5 locations \$8,000 +GST

#### **Key entitlements**

- 1 x Exhibition Counter inclusive of cost of infill print of your brand
- 2 x bar stools
- 1 x Conference Registration in ADL/PER
- 2 x Conference Registrations in SYD/MEL/BNE

#### **Supporting entitlements**

- One company logo on Conference website
- Company Profile Page on App
- Link to company website from profile page on App
- One company logo in Sponsor Loop

#### Individual Conference Partner

Individual locations - Brisbane \$2,000 +GST

Sydney \$2,500 +GST Adelaide \$1,500 +GST Melbourne \$2,500 +GST Perth \$1,500 +GST

#### **Key entitlements**

- 1 x Exhibition Counter inclusive of cost of infill print of your brand
- 2 x