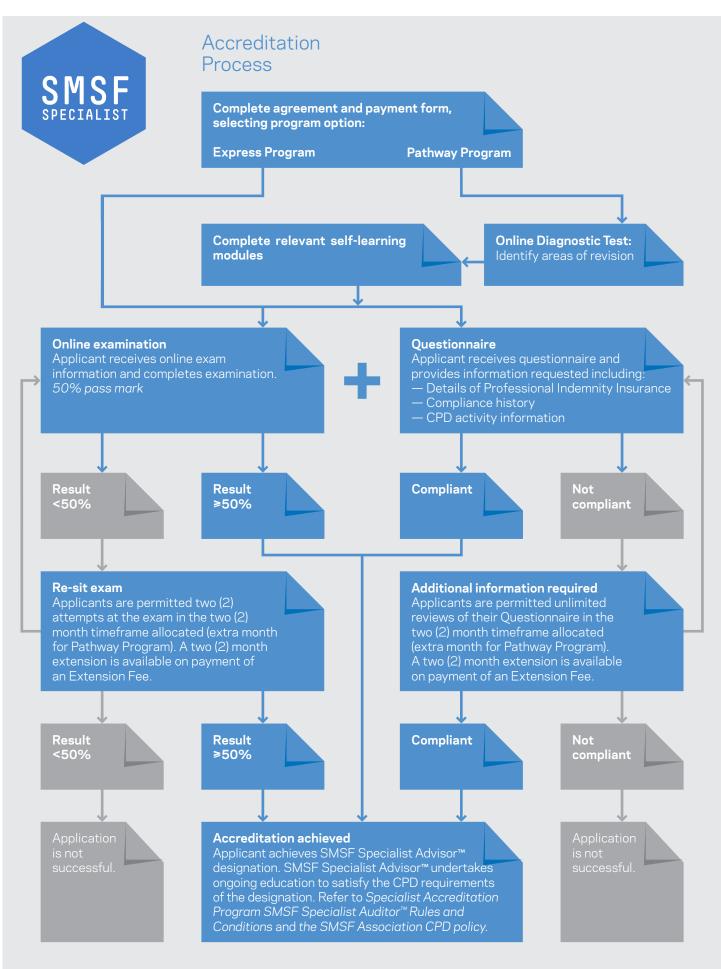

# SMSF Specialist Advisor Program Options

The SMSF Specialist Advisor accreditation program offers members two distinct program options:

### 1. Express Program

Suitable for members that wish to complete the accreditation program based on their current SMSF expertise.

### 2. Pathway Program

Suitable for members that seek validation of their SMSF knowledge and guidance on their development needs prior to attempting the online examination component of the program. This option includes:

- a. A Diagnostic self-assessment test that assists the member to identify areas that may require additional revision prior to attempting the online examination.
- b. Access to nine (9) self-learning modules to assist with revision in the relevant areas identified through completion of the Diagnostic self-assessment test. The member is able to focus in on only those modules identified as requiring revision, or work through all nine of the modules to aid preparation for the online examination.

# How do I get accredited?

To apply for SMSF Specialist Advisor accreditation you will need to:

- be an Associate Member of the SMSF Association.
- login to the SMSF Association website and access the Specialist Accreditation Program — SMSF Specialist Advisor Rules & Conditions
- complete the Agreement & Payment Form (see back page) and submit with payment to SMSF Association, or register online at www.smsfassociation.com selecting the Program Option. On receipt, we will email you an accreditation information pack.
- complete the two components of the program; the Online Examination and the SMSF Specialist Advisor Questionnaire

If you have selected the Pathway Program above, you will receive details of how to access the Diagnostic self-assessment test and nine self-learning modules.

# SMSF Specialist Advisor Accreditation Exam

The online examination process is fully supervised. Your nominated examination supervisor is responsible for ensuring the SMSF Association exam conditions are adhered to. The Online Exam Centre provides you and your supervisor the convenience of deciding when and where the examination is to be conducted.

The Online Exam is 2 hours in duration and consists of 120 multiple choice questions. No written answers are required.

Access to the exam is via a unique electronic log-in and password. A maximum of two

(2) attempts to pass the Online Exam are permitted.

In order to prepare for the Online Exam you will be given the following:

- Access to the SMSF Association Online Exam Centre which provides information on how to navigate the online exam environment;
- Practice Exam Questions that enable you to determine the level at which the questions in the exam are set;
- A list of Examinable Topics.

# Questionnaire

This short questionnaire tests and verifies your adherence to the SMSF Specialist Advisor Program Eligibility Criteria. You are required to provide details of your compliance history and record details of your CPD activities. The SMSF Association will review your completed questionnaire and analyse CPD information provided.

# **Program Timeframes**

You are required to successfully complete both the Online Exam and Questionnaire within **two** months of entering the program. **Note:** If you have selected the Pathway Program, you will have **one extra** month to complete the Diagnostic self-assessment test and optional self-learning modules prior to completing the compulsory components of the Program

If you fail to successfully complete the Specialist Accreditation Program within the required timeframe specified above, you may apply for a maximum two month extension, paying the Extension Fee of \$220.

Failure to successfully complete both components within **four** months, or **five** months if the Pathway Program is selected, of entry into the program will result in your application being terminated, forfeiture of fees paid and results already earned. Should you wish to re-enter the Specialist Program in the future you will be subject to the same conditions as all new entrants, that is, you will be required to pay in full and successfully complete both components of the Program.