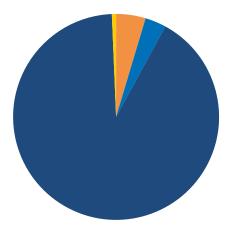

#### Specialist Attendee Breakdown 2017 Technical Day Series

- SSA (91%)
- SSAud (5%)
- SSA & SSAud (3%)
- SSP & SSA (1%)