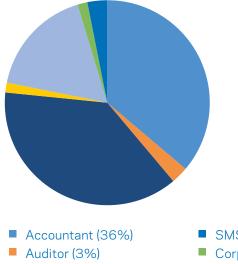

# Attendees by Occupation 2017 Technical Day Series

- Financial Planner (38%)
   Othe
- Lawyer (2%)
- SMSF Administration (4%)
- Corporate (2%)
- Other (17%)